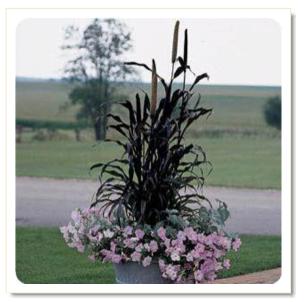

## #18 Warm Season

Each plant in this container reveals its true form with unique textures and robust habits. The Millet can be cut back 12 in. (30 cm) from the base to encourage more shoot growth. This container performs best with regular watering and fertilization every other week. Wave Petunias are heavy feeders, so regular fertilizer is important to maintain their blooming.

## 24 in. (60 cm)

more...

Purple Majesty Ornamental Millet

2 Wave™ Misty Lilac Spreading Petunia

more...

3 Silver Shield Plectranthus

more...