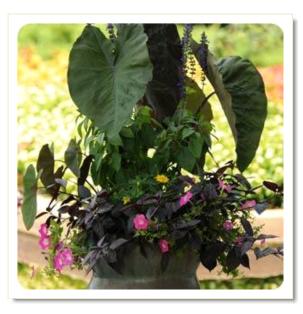

# Simply Beautiful

Long-lasting color. Simple to choose. Simple to use.

14 in. (35 cm)

 Purple Knight Alternanthera

#### more...

2 Maui Magic Colocasia

#### more...

3 Durango™ Yellow French Marigold

#### more...

4 Madness™ Red Morn Petunia

### more...

Mystic Spires Blue Salvia

more...

## #48 Warm Season

The dark leaves of the foliage plants in this combination provide a beautiful contrast to the bright colors of the Marigolds and Petunias. Purple Knight Alternanthera tends to mature to a darker color in full sun, but will still offer the best performance with regular waterings and feedings. All of the plants in this container are very heat tolerant.