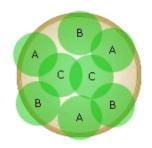

## Simply Beautiful

Long-lasting color. Simple to choose. Simple to use.

20 in. (50 cm)

l Serena™ Lavender Pink Angelonia

## more...

Easy Wave™ White Improved Spreading Petunia

## more...

Limón Talinum

more...

## **Hot Springs**

**Warm Season** 

Petunias reign as one of the most popular annual flowers ever to grace sunny spaces. Here, any of the colors from the spreading, mounding habit of Easy Wave™ pair nicely with the taller, heat-loving Serena™ Angelonia. Talinum adds some texture with its brilliant display of bright green leaves and airy inflorescences covered in tiny rose-pink flowers.