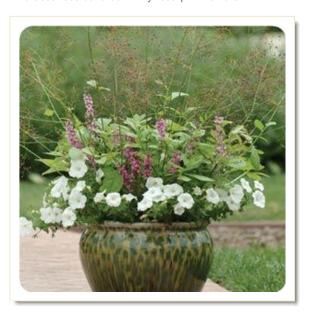

## **Hot Springs**

**Warm Season** 

Petunias reign as one of the most popular annual flowers ever to grace sunny spaces. Here, any of the colors from the spreading, mounding habit of Easy Wave™ pair nicely with the taller, heat-loving Serena™ Angelonia. Talinum adds some texture with its brilliant display of bright green leaves and airy inflorescences covered in tiny rose-pink flowers.